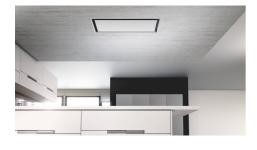

plates and the suction occurs along their perimeter. This has aesthetic advantages but also functional ones: the cleaning is easier, the suction power and noise-level are improved. The depression which occurs in the perimeter area facilitates in fact the suction of the particles composing the fumes. |
| Remote control        | The ceiling suction systems and the Maya hoods are equipped with a remote control to easily activate all their functions from any position.                                                                                                                                                                                                                                                                              |



### **TECHNICAL DATA**



# Foster ==

### **GALLERY**







## **OPTIONAL ACCESSORIES**



White tube - rectangular section 9700 532



White connector - rectangular section 9700 533



White Horizontal 90° Corner connector - rectangular section 9700 534



White Vertical 90° Corner connector - rectangular section 9700 535



Horizontal 15° Corner connector rectangular section 9700 536