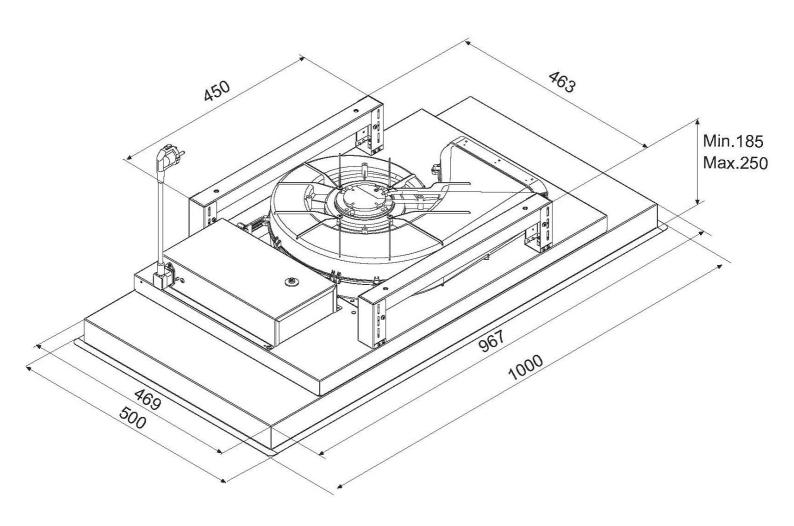

### **DETAILS**

| Material                         | Stainless steel         |
|----------------------------------|-------------------------|
| Texture                          | Painted                 |
| Coloring                         | White                   |
| Energy class                     | A++                     |
| Hood type                        | Ceiling suction hood    |
| Built-in hole                    | 476 x 976 mm            |
| Air exhaust hole                 | 222 x 90 mm             |
| Ceiling – false ceiling distance | min 184 mm / max 250 mm |
| Motors                           | Brushless               |
|                                  |                         |

| Motor power           | 165 W                                                                                                                                                                                                                                                                                                                                                                                                                    |
|-----------------------|--------------------------------------------------------------------------------------------------------------------------------------------------------------------------------------------------------------------------------------------------------------------------------------------------------------------------------------------------------------------------------------------------------------------------|
| Suction speed         | 4 operating speeds                                                                                                                                                                                                                                                                                                                                                                                                       |
| Type of commands      | Remote control                                                                                                                                                                                                                                                                                                                                                                                                           |
| Operation             | Suction hood (filtering mode with optional carbon filters)                                                                                                                                                                                                                                                                                                                                                               |
| Grease filters        | 2 grease filters                                                                                                                                                                                                                                                                                                                                                                                                         |
| Notes:                | Optional:<br>Carbon filter code 9700 592                                                                                                                                                                                                                                                                                                                                                                                 |
| FEATURES              |                                                                                                                                                                                                                                                                                                                                                                                                                          |
| Brushless motor       | State-of-the-art Brushless motors allow high air flow rates while maintaining a low energy consumption. Furthermore, they have an almost never-ending duration.                                                                                                                                                                                                                                                          |
| Minimum overall       | Foster ceiling-mount ventilation systems require little space. The icon appears next to models that require less than 20 cm between the concrete ceiling and the countertop.                                                                                                                                                                                                                                             |
| Perimetric aspiration | The perimeter suction is a feature common to many Foster hoods. The filters are hidden by steel- or crystal plates and the suction occurs along their perimeter. This has aesthetic advantages but also functional ones: the cleaning is easier, the suction power and noise-level are improved. The depression which occurs in the perimeter area facilitates in fact the suction of the particles composing the fumes. |
| Remote control        | The ceiling suction systems and the Maya hoods are equipped with a remote control to easily activate all their functions from any position.                                                                                                                                                                                                                                                                              |

### **TECHNICAL DATA**