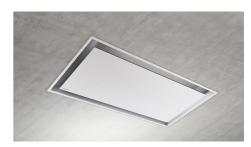

tes and the suction occurs along their perimeter. This has aesthetic advantages but also functional ones: the cleaning is easier, the suction power and noise-level are improved. The depression which occurs in the perimeter area facilitates in fact the suction of the particles composing the fumes. |
| Remote control        | The ceiling suction systems and the Maya hoods are equipped with a remote control to easily activate all their functions from any position.                                                                                                                                                                                                                                                                              |



### **TECHNICAL DATA**



# Foster ==

### **GALLERY**







## **OPTIONAL ACCESSORIES**



White tube - rectangular section 9700 532



White connector - rectangular section 9700 533



White Horizontal 90° Corner connector - rectangular section 9700 534



White Vertical 90° Corner connector - rectangular section 9700 535



Horizontal 15° Corner connector rectangular section 9700 536