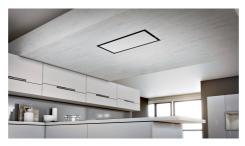

lates and the suction occurs along their perimeter. This has aesthetic advantages but also functional ones: the cleaning is easier, the suction power and noise-level are improved. The depression which occurs in the perimeter area facilitates in fact the suction of the particles composing the fumes. |
| Remote control        | The ceiling suction systems and the Maya hoods are equipped with a remote control to easily activate all their functions from any position.                                                                                                                                                                                                                                                                              |



### **TECHNICAL DATA**



# Foster ==

### **GALLERY**







## **OPTIONAL ACCESSORIES**



White tube - rectangular section 9700 532



White connector - rectangular section 9700 533



White Horizontal 90° Corner connector - rectangular section 9700 534



White Vertical 90° Corner connector - rectangular section 9700 535



Horizontal 15° Corner connector rectangular section 9700 536